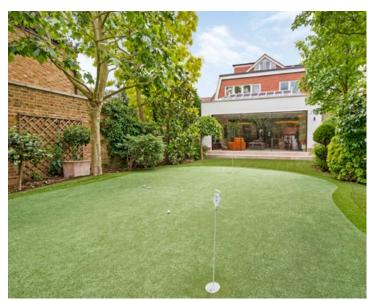

## Westmead

Approximate Gross Internal Anea (Excluding Vod / Eaves Stonge/ Including Garage) 8530 sqt 1/ 800 sqm Eaves Stonger Reduccide Headmone I S4 sqt 1/ 5 sq m Total = 9634 sqt 1/ 835 sq m

> Garden Extends to 54'8 (16.65)