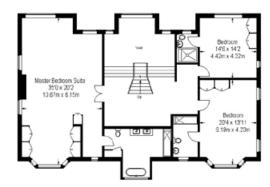

## Westmead

Approximate Gross Internal Anea (Excluding Vod / Eaves Stonge/ Including Garage) 8530 sqt 1/ 800 sqm Eaves Stonger Reduccide Headmone I S4 sqt 1/ 5 sq m Total = 9634 sqt 1/ 835 sq m

> Garden Extends to 54'8 (16.65)

> > Study

15'8 x 7'8

4.77m x 2-29m

41.

Garage 22'10 x 19'10 6.97m x 6.04m

Garden 1384 x 50'3 42.17m x 15.32m (Approx)

Second Floor = 1237 sq ft / 115 sq m (Excluding Void)

First Floor = 1776 sq ft / 165 sq m (Excluding Void)

For illustrative purposes only. Not to scale. Foorplan created by FRESH PHOTO HOUSE.

All measurements and areas are approximate only and have been prepared in accordance with the current edition of the RICS Code of Measuring Practice.