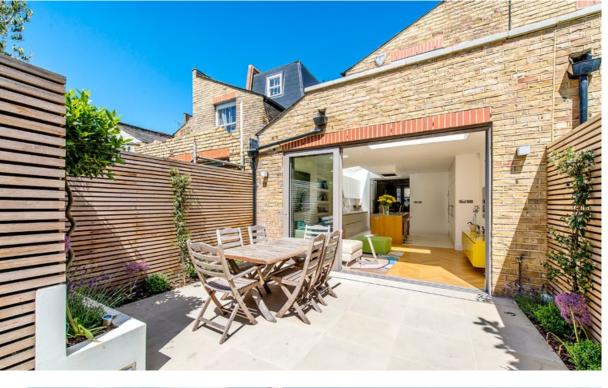

## Welcome to Fresh Photo House

Londons premier interior and architecture photographers We are passionate about providing our clients with the best photographic solutions Please take a look at our portfolio and immerse yourself in our world.















































































































-



























## Westmead

Approximate Gross Internal Anea (Excluding Vod / Eaves Stonge/ Including Garage) 8530 sqt 1/ 800 sqm Eaves Stonger Reduccide Headmone I S4 sqt 1/ 5 sq m Total = 9634 sqt 1/ 835 sq m

> Garden Extends to 54'8 (16.65)

> > Study

15'8 x 7'8

4.77m x 2-29m

41.

Garage 22'10 x 19'10 6.97m x 6.04m

Garden 1384 x 50'3 42.17m x 15.32m (Approx)





Second Floor = 1237 sq ft / 115 sq m (Excluding Void)



First Floor = 1776 sq ft / 165 sq m (Excluding Void)



For illustrative purposes only. Not to scale. Foorplan created by FRESH PHOTO HOUSE.





All measurements and areas are approximate only and have been prepared in accordance with the current edition of the RICS Code of Measuring Practice.



**First Floor** 

Not to scale, for guidance only