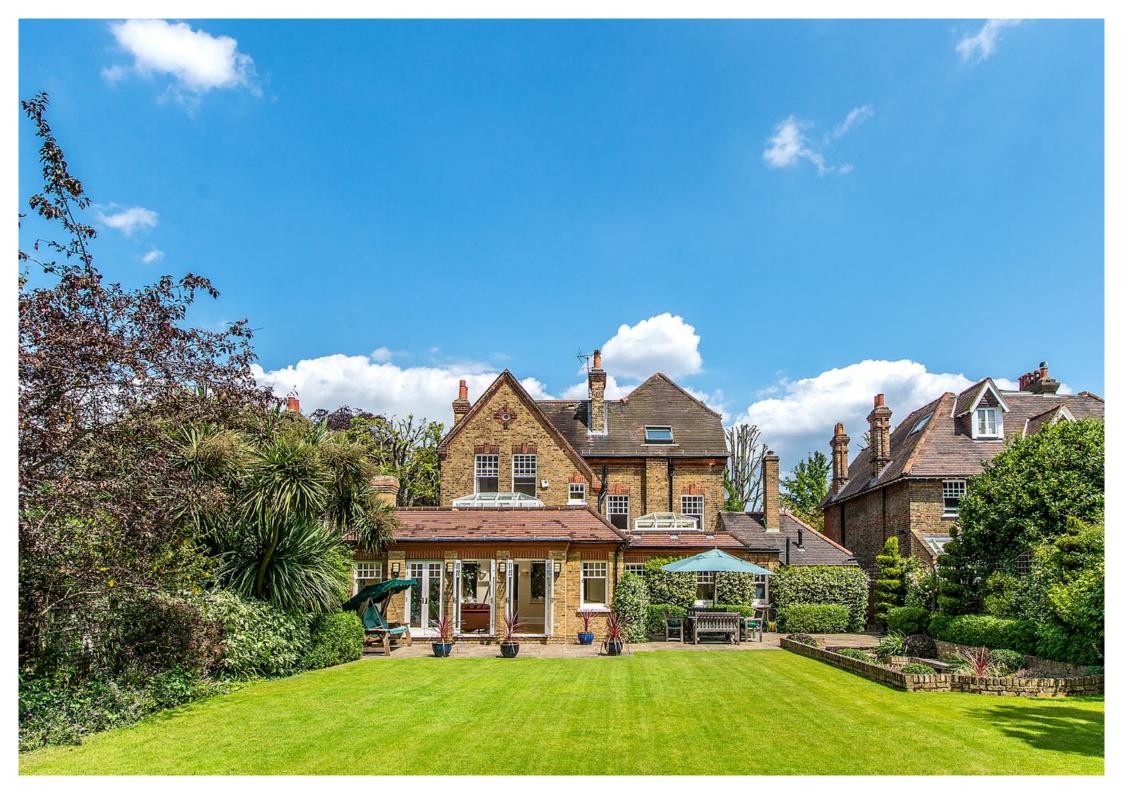

## Westmead

Approximate Gross Internal Anea (Excluding Vod / Eaves Stonge/ Including Garage) 8530 sqt 1/ 800 sqm Eaves Stonger Reduccide Headmone I S4 sqt 1/ 5 sq m Total = 9634 sqt 1/ 835 sq m

> Garden Extends to 54'8 (16.65)