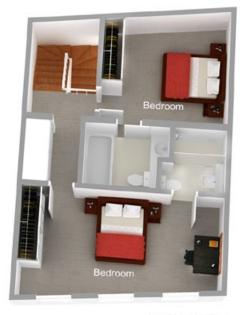

> > Study

15'8 x 7'8

4.77m x 2-29m

41.

Garage 22'10 x 19'10 6.97m x 6.04m

Garden 1384 x 50'3 42.17m x 15.32m (Approx)

Second Floor = 1237 sq ft / 115 sq m (Excluding Void)

First Floor = 1776 sq ft / 165 sq m (Excluding Void)

FIRST FLOOR

GROUND FLOOR

SECOND FLOOR

THIRD FLOOR