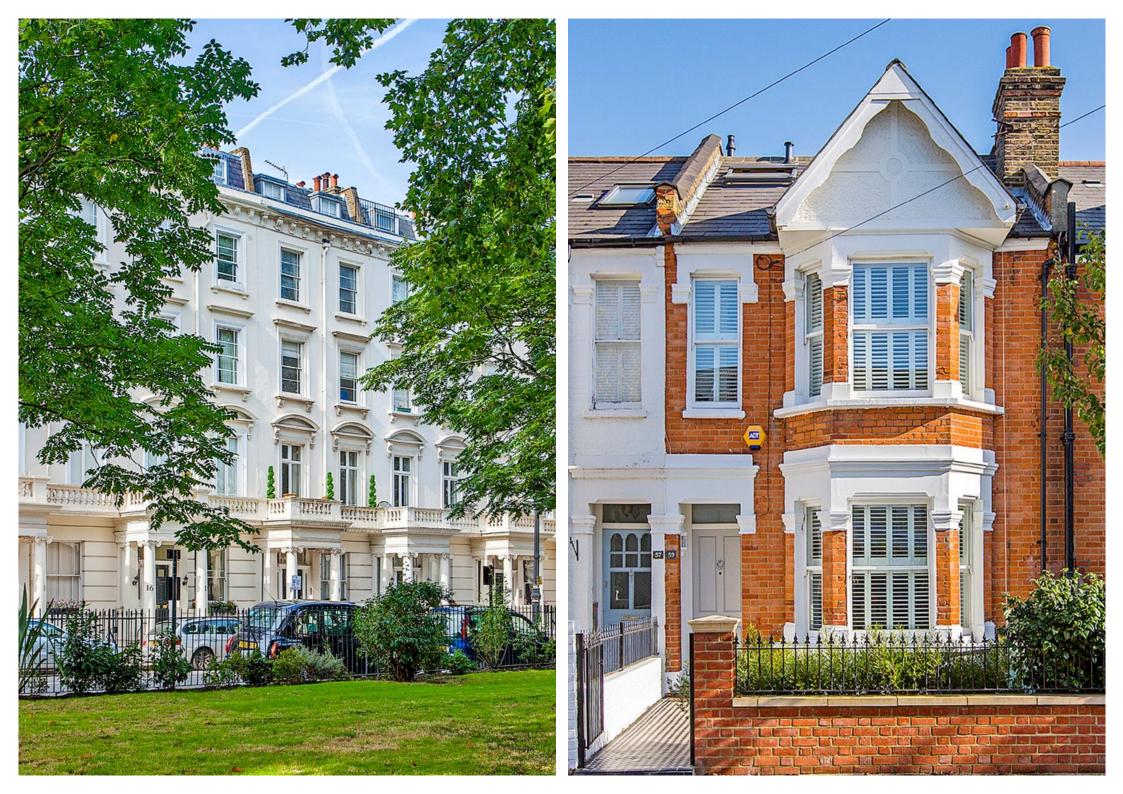

## Welcome to Fresh Photo House

Londons premier interior and architecture photographers We are passionate about providing our clients with the best photographic solutions Please take a look at our portfolio and immerse yourself in our world.















































































































-



























## Westmead

Approximate Gross Internal Anea (Excluding Vod / Eaves Stonge/ Including Garage) 8530 sqt 1/ 800 sqm Eaves Stonger Reduccide Headmone I S4 sqt 1/ 5 sq m Total = 9634 sqt 1/ 835 sq m

> Garden Extends to 54'8 (16.65)

> > Study

15'8 x 7'8

4.77m x 2-29m

41.

Garage 22'10 x 19'10 6.97m x 6.04m

Garden 1384 x 50'3 42.17m x 15.32m (Approx)





Second Floor = 1237 sq ft / 115 sq m (Excluding Void)



First Floor = 1776 sq ft / 165 sq m (Excluding Void)



For illustrative purposes only. Not to scale. Foorplan created by FRESH PHOTO HOUSE.





All measurements and areas are approximate only and have been prepared in accordance with the current edition of the RICS Code of Measuring Practice.



**First Floor** 

Not to scale, for g