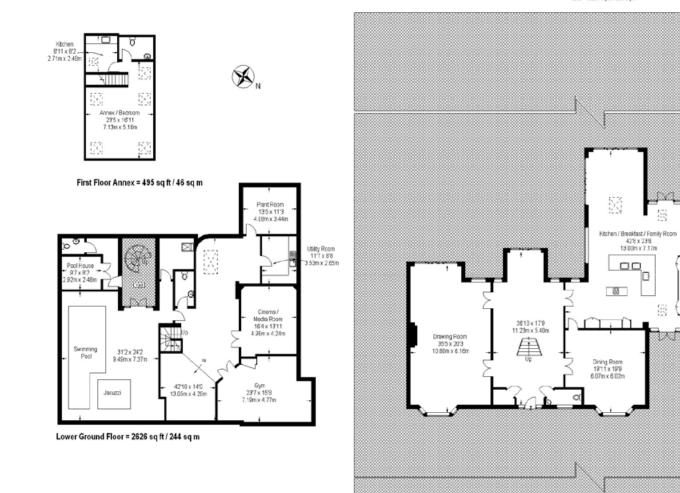

## Westmead

Approximate Gross Internal Anea (Excluding Vod / Eaves Stonge/ Including Garage) 8530 sqt 1/ 800 sqm Eaves Stonger Reduccide Headmone I S4 sqt 1/ 5 sq m Total = 9634 sqt 1/ 835 sq m

> Garden Extends to 54'8 (16.65)

> > Study

15'8 x 7'8

4.77m x 2-29m

41.

Garage 22'10 x 19'10 6.97m x 6.04m

Garden 1384 x 50'3 42.17m x 15.32m (Approx)

Second Floor = 1237 sq ft / 115 sq m (Excluding Void)

First Floor = 1776 sq ft / 165 sq m (Excluding Void)

For illustrative purposes only. Not to scale. Foorplan created by FRESH PHOTO HOUSE.

All measurements and areas are approximate only and have been prepared in accordance with the current edition of the RICS Code of Measuring Practice.