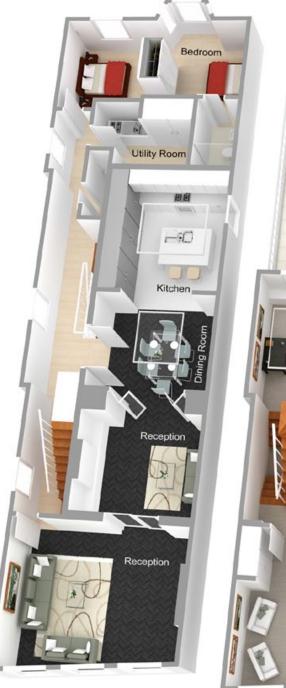

Void)



First Floor = 1776 sq ft / 165 sq m (Excluding Void)



For illustrative purposes only. Not to scale. Foorplan created by FRESH PHOTO HOUSE.





All measurements and areas are approximate only and have been prepared in accordance with the current edition of the RICS Code of Measuring Practice.



**First Floor** 

Not to scale, for guidance only and must not be relied upon as a statement of fact. All measurements and areas are approximate only and have been prepared in accordance with the current editors of the RICS Code of Maasuring Practice.



Not to scale, for guidance only and must not be relied upon as a statement of fact. All measurements and areas are approximate only and have been prepared in accordance with the current edition of the RICS Code of Measuring Practice.





FIRST FLOOR





GROUND FLOOR



SECOND FLOOR

THIRD FLOOR