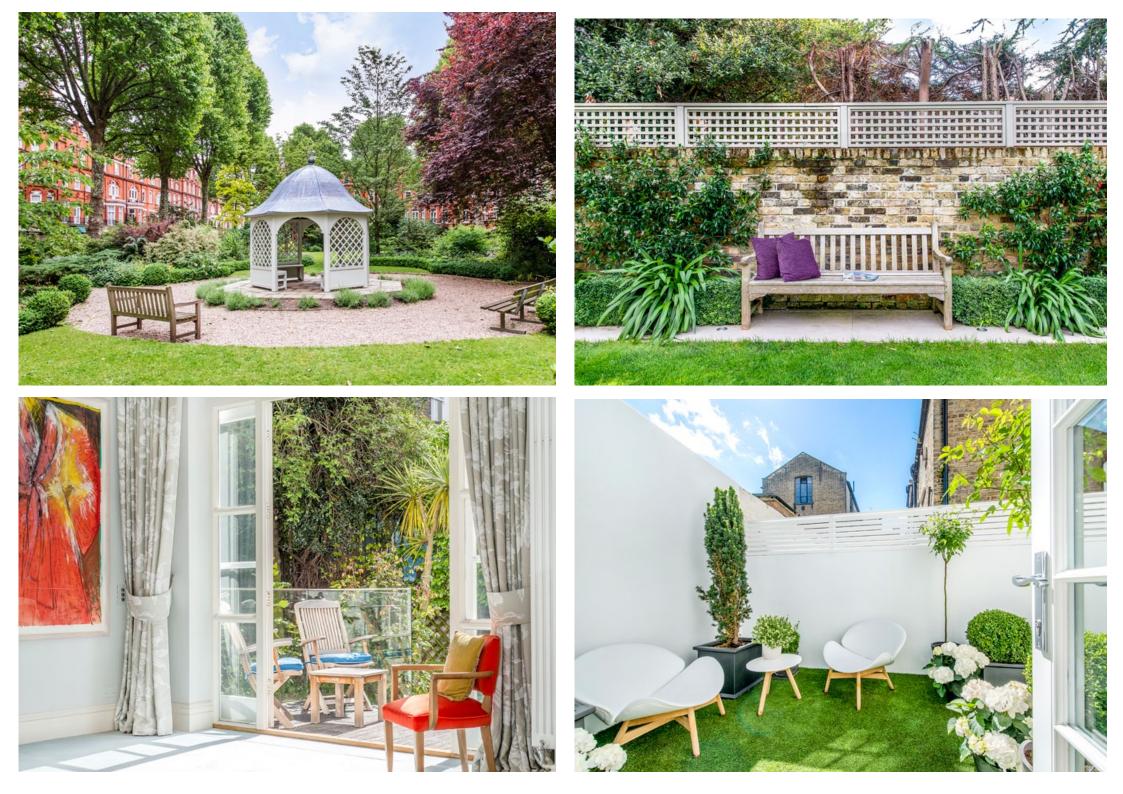

## Welcome to Fresh Photo House

Londons premier interior and architecture photographers We are passionate about providing our clients with the best photographic solutions Please take a look at our portfolio and immerse yourself in our world.















































































































-



























## Westmead

Approximate Gross Internal Anea (Excluding Vod / Eaves Stonge/ Including Garage) 8530 sqt 1/ 800 sqm Eaves Stonger Reduccide Headmone I S4 sqt 1/ 5 sq m Total = 9634 sqt 1/ 835 sq m

> Garden Extends to 54'8 (16.65)

> > Study

15'8 x 7'8

4.77m x 2-29m

41.

Garage 22'10 x 19'10 6.97m x 6.04m

Garden 1384 x 50'3 42.17m x 15.32m (Approx)





Second Floor = 1237 sq ft / 115 sq m (Excluding Void)



First Floor = 1776 sq ft / 165 sq m (Excluding Void)



For illustrative purposes only. Not to scale. Foorplan created by FRESH PHOTO HOUSE.





All measurements and areas are approximate only and have been prepared in accordance with the current edition of the RICS Code of Measuring Practice.



**First Floor** 

Not to scale, for guidance only and must not be reli