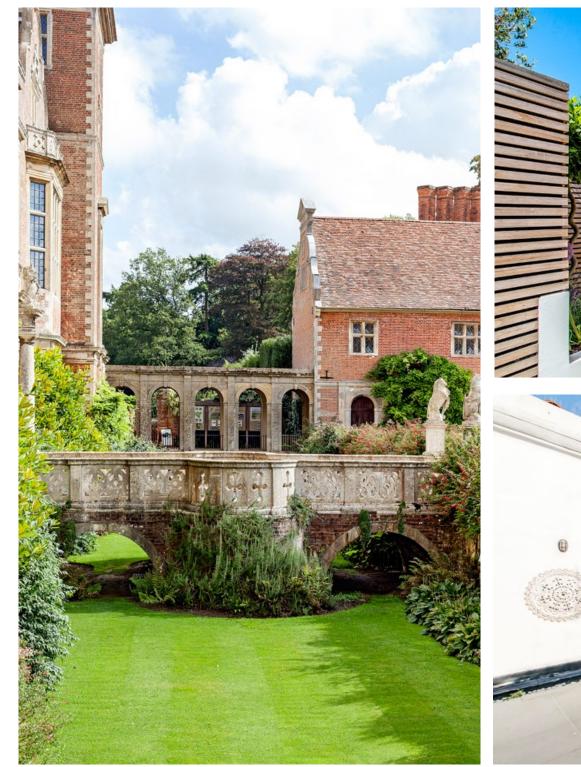

## Welcome to Fresh Photo House

Londons premier interior and architecture photographers We are passionate about providing our clients with the best photographic solutions Please take a look at our portfolio and immerse yourself in our world.















































































































-



























## Westmead

Approximate Gross Internal Anea (Excluding Vod / Eaves Stonge/ Including Garage) 8530 sqt 1/ 800 sqm Eaves Stonger Reduccide Headmone I S4 sqt 1/ 5 sq m Total = 9634 sqt 1/ 835 sq m

> Garden Extends to 54'8 (16.65)

> > Study

15'8 x 7'8

4.77m x 2-29m

41.

Garage 22'10 x 19'10 6.97m x 6.04m

Garden 1384 x 50'3 42.17m x 15.32m (Approx)





Second Floor = 1237 sq ft / 115 sq m (Excluding Void)



First Floor = 1776 sq ft / 165 sq m (Excluding Void)



For illustrative purposes only. Not to scale. Foorplan created by FRESH PHOTO HOUSE.





All measurements and areas are approximate only and have been prepared in accordance with the current edition of the RICS Code of Measuring Practice.



**First Floor** 

Not to scale, for guidance on