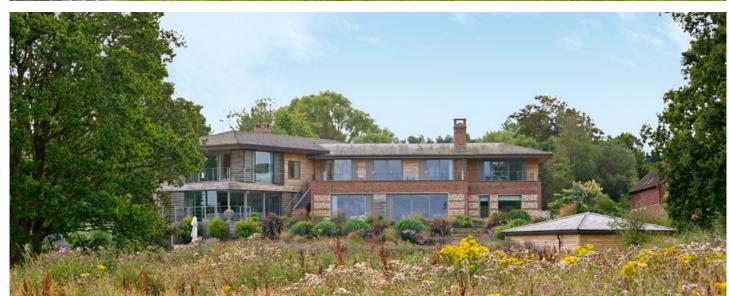

## Westmead

Approximate Gross Internal Anea (Excluding Vod / Eaves Stonge/ Including Garage) 8530 sqt 1/ 800 sqm Eaves Stonger Reduccide Headmone I S4 sqt 1/ 5 sq m Total = 9634 sqt 1/ 835 sq m

> Garden Extends to 54'8 (16.65)