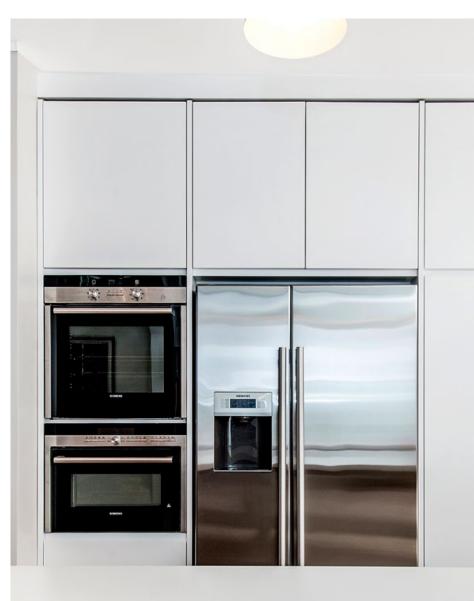

## Welcome to Fresh Photo House

Londons premier interior and architecture photographers We are passionate about providing our clients with the best photographic solutions Please take a look at our portfolio and immerse yourself in our world.















































































































-



























## Westmead

Approximate Gross Internal Anea (Excluding Vod / Eaves Stonge/ Including Garage) 8530 sqt 1/ 800 sqm Eaves Stonger Reduccide Headmone I S4 sqt 1/ 5 sq m Total = 9634 sqt 1/ 835 sq m

> Garden Extends to 54'8 (16.65)

> > Study

15'8 x 7'8

4.77m x 2-29m

41.

Garage 22'10 x 19'10 6.97m x 6.04m

Garden 1384 x 50'3 42.17m x 15.32m (Approx)





Second Floor = 1237 sq ft / 115 sq m (Excluding Void)



First Floor = 1776 sq ft / 165 sq m (Excluding Void)



For illustrative purposes only. Not to scale. Foorplan created by FRESH PHOTO HOUSE.





All measurements and areas are approximate only and have been prepared in accordance with the current edition of the RIC